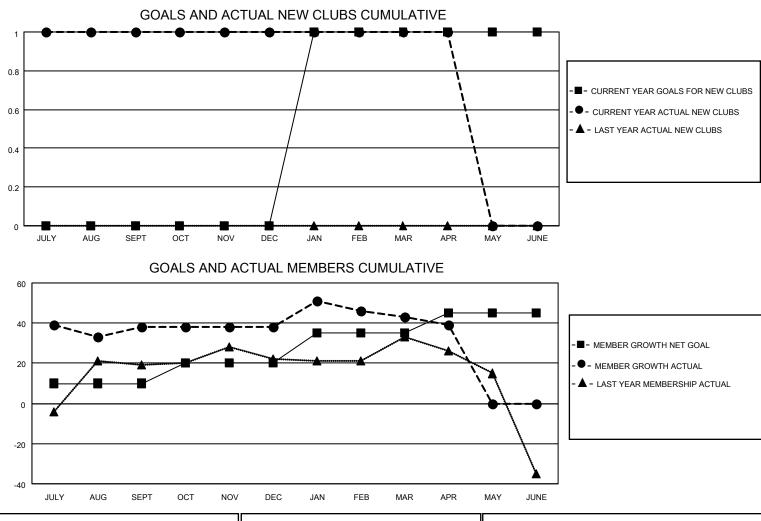

## LOCATION NETHERLANDS

**District 110AN** 

Results as of: 4/30/2021

| Clubs                 |               |           |               | Members               |                       |                         |                                                    |  |
|-----------------------|---------------|-----------|---------------|-----------------------|-----------------------|-------------------------|----------------------------------------------------|--|
| RESULTS FOR 2020-2021 |               |           |               | RESULTS FOR 2020-2021 |                       |                         |                                                    |  |
| QUARTER               | NEW CLUB GOAL | NEW CLUBS | DROPPED CLUBS | QUARTER               | ER GROWTH NET<br>GOAL | MEMBER GROWTH<br>ACTUAL | DROPPED<br>MEMBERS ACTUAL<br>(including transfers) |  |
| JULY/AUG/SEPT         | 0             | 1         | 0             | JULY/AUG/SEPT         | 10                    | 58                      | 18                                                 |  |
| OCT/NOV/DEC           | 0             | 0         | 0             | OCT/NOV/DEC           | 10                    | 12                      | 11                                                 |  |
| JAN/FEB/MAR           | 1             | 0         | 0             | JAN/FEB/MAR           | 15                    | 24                      | 14                                                 |  |
| APR/MAY/JUNE          | 0             | 0         | 0             | APR/MAY/JUNE          | 10                    | 0                       | 4                                                  |  |

| DROPPED CLUBS: 0       |    | 19 CLUBS OF 66 ADDED 1 OR MORE | GENDER DISTRIBUTION        |                |   |
|------------------------|----|--------------------------------|----------------------------|----------------|---|
|                        |    | NEW MEMBERS                    | MALE                       | 1,247 (85.00%) |   |
|                        |    |                                | FEMALE                     | 220 (15.00%)   |   |
| DROPPED MEMBERS        |    |                                |                            |                |   |
| DECEASED               | 5  | CLICK HERE FOR CUMULATIVE      | TOTAL FAMILY UNIT MEMBERS  |                | 0 |
| CLUB CANCELLED0OTHER42 |    | MEMBERSHIP DATA                | FAMILY MEMBERS PAYING HALF |                | 0 |
|                        |    |                                |                            |                | 0 |
| TOTAL                  | 47 |                                |                            |                |   |